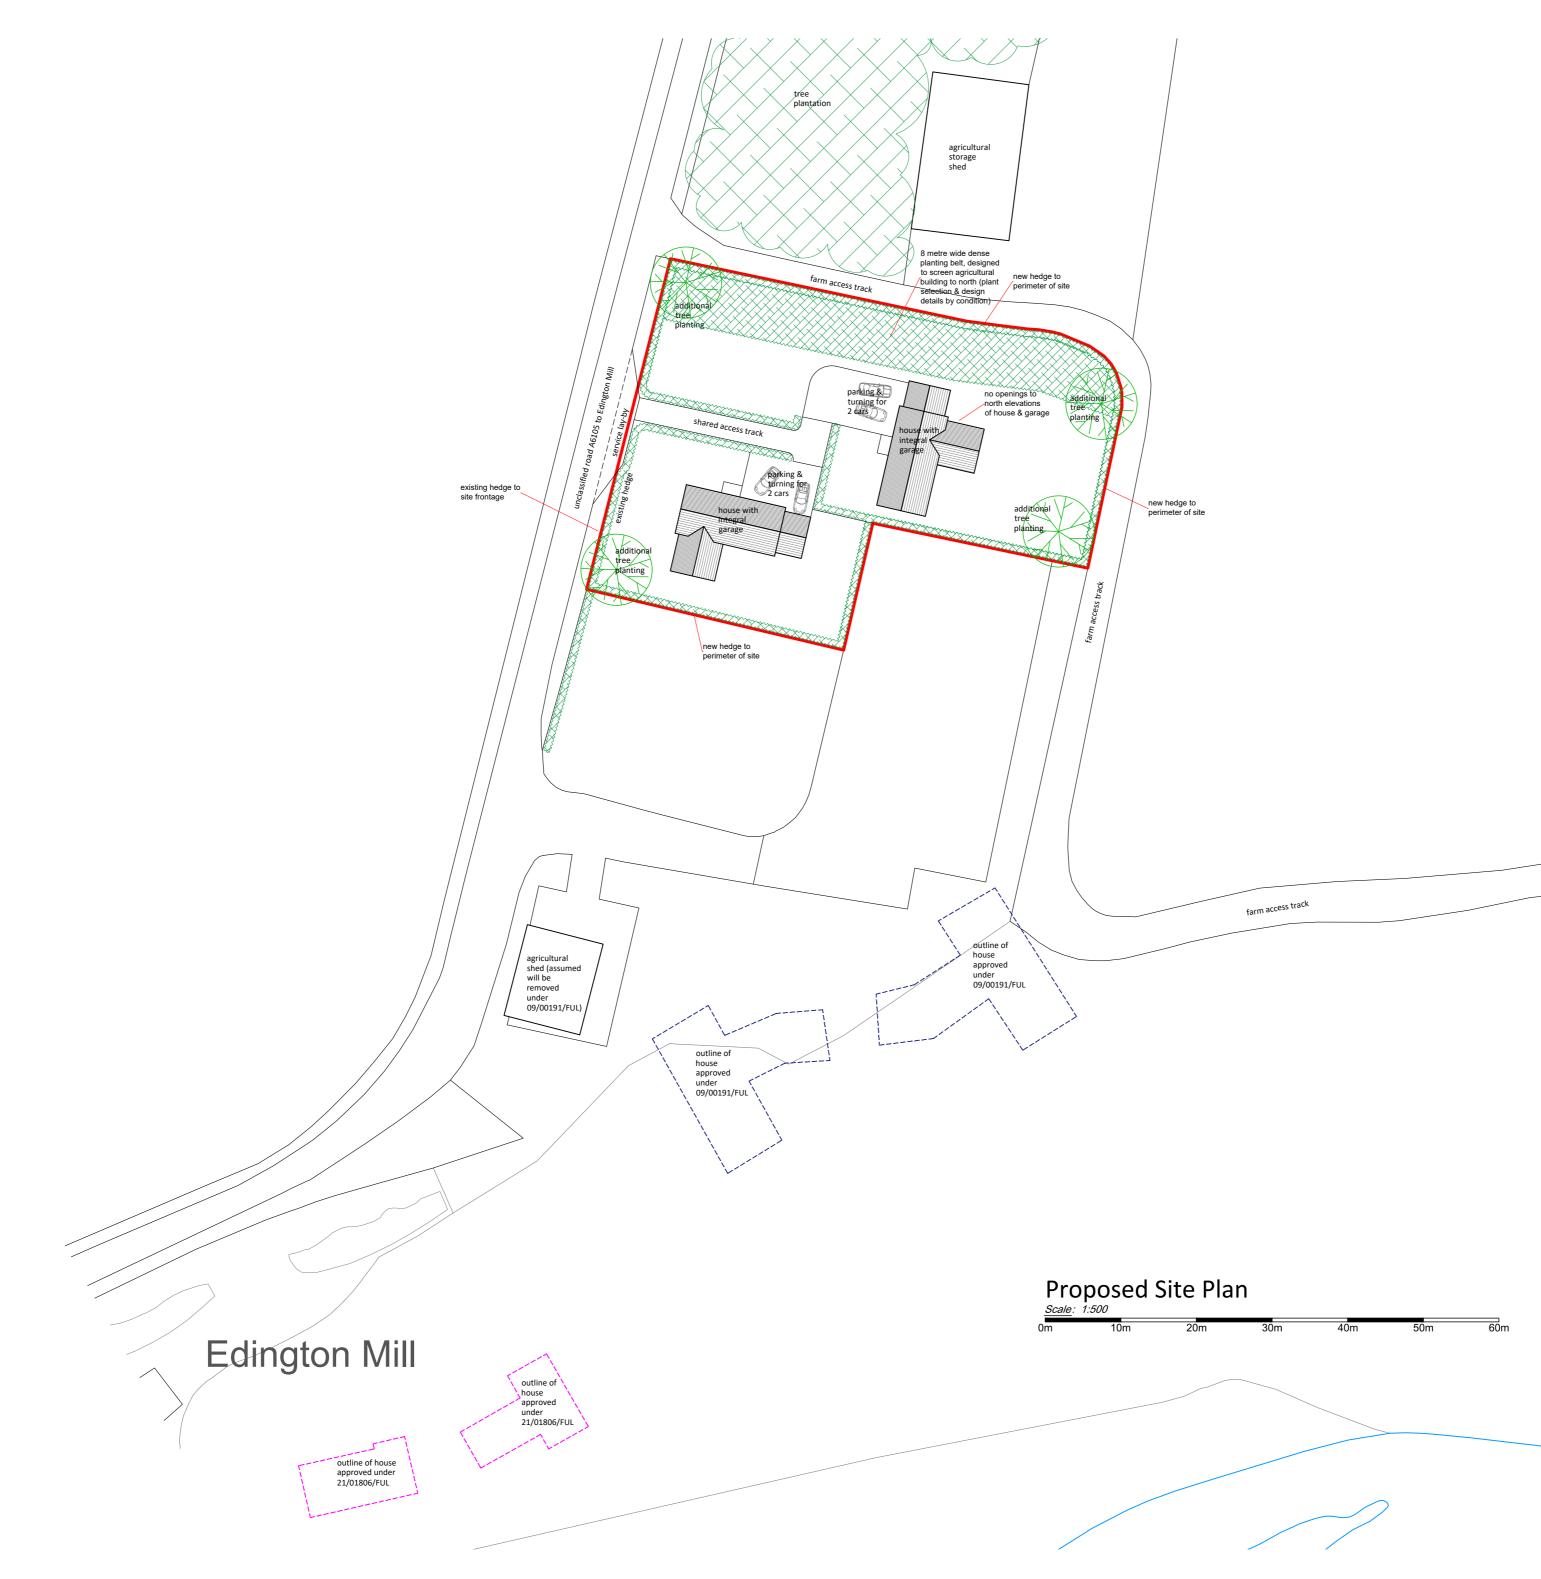

## LAND OUTLINED IN RED = APPLICATION SITE

Ordnance Survey License No. - 100022432

Duns Office (Registered Office): 2 Golden Square, Duns, Berwickshire, TD11 3AW Eyemouth Office: Eyemouth Golf Club, Eyemouth, TD14 5SF

## PROJECT: Proposed PPP Application for Two Dwelling Houses at Edington Mill, Chirnside

TITLE:

## Proposed Site Plan

DRAWING NO: DRAWN BY: DM 22/B936/P02 SCALE: 1:500 A2 DATE: June 22 REV: B This drawing is for Planning Purposes Only

DO NOT SCALE FROM THIS DRAWING. These drawings are subject to copyright laws: **© Richard Amos Ltd**